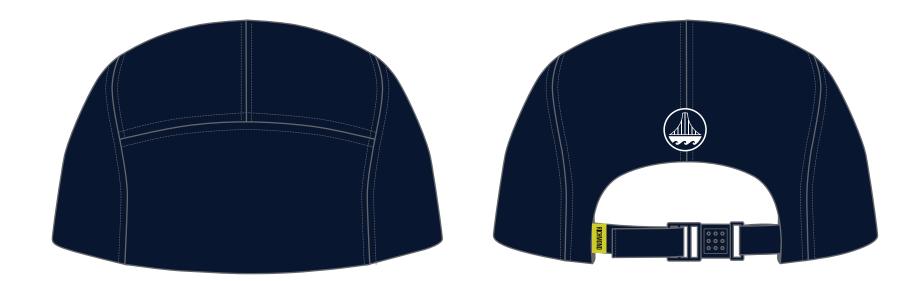

## **BOAT + BRIDGE X RICHMOND HOOD CO. — 5-PANEL ROLLED CAP**

# FRONT: + NO EMBELLISHMENTS

#### **BACK:**

- RICHMOND HOOD CO. TAB
- B+B LOGO EMBROIDERY