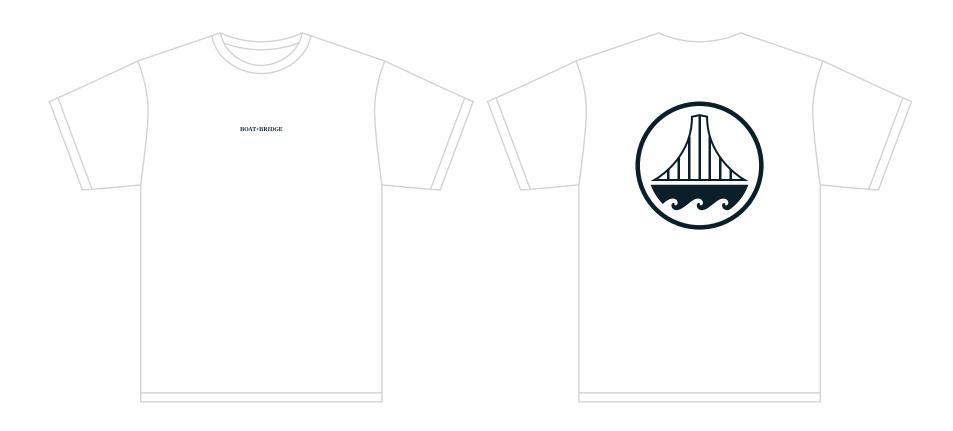

## **BOAT + BRIDGE — (RICHMOND) LOGO TEE**

#### FRONT:

+ SCREENPRINT: B+B WORDMARK

+ PRINT SIZE: 3.5 IN (W)

+ FRONT: CENTERED — 4 IN below FRONT neckline

#### **BACK PRINT:**

+ COLORS: 1 (NAVY)

+ PRINT SIZE: 9.25 IN (W)

+ BACK: CENTERED — 3.5 IN below BACK neckline