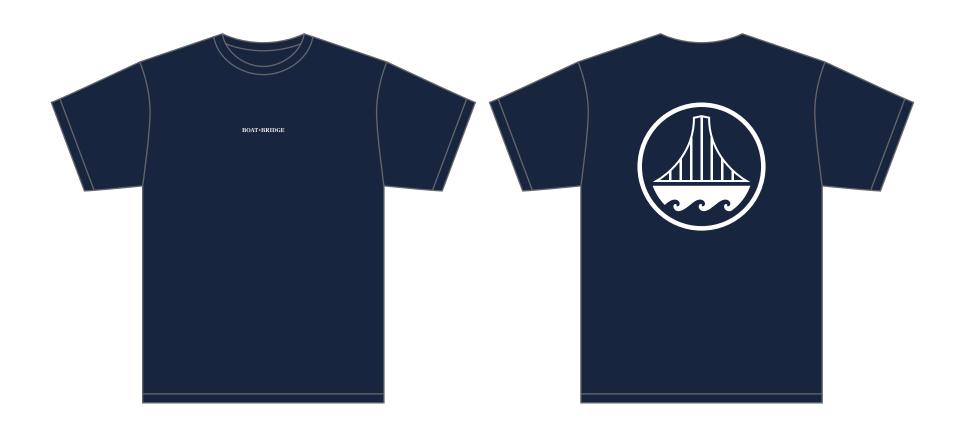

## **BOAT + BRIDGE — (RICHMOND) LOGO TEE**

#### FRONT:

+ SCREENPRINT: B+B WORDMARK

+ PRINT SIZE: 3.5 IN (W)

+ FRONT: CENTERED — 4 IN below FRONT neckline

#### **BACK PRINT:**

+ COLORS: 1 (WHITE)

+ PRINT SIZE: 9.25 IN (W)

+ BACK: CENTERED — 3.5 IN below BACK neckline